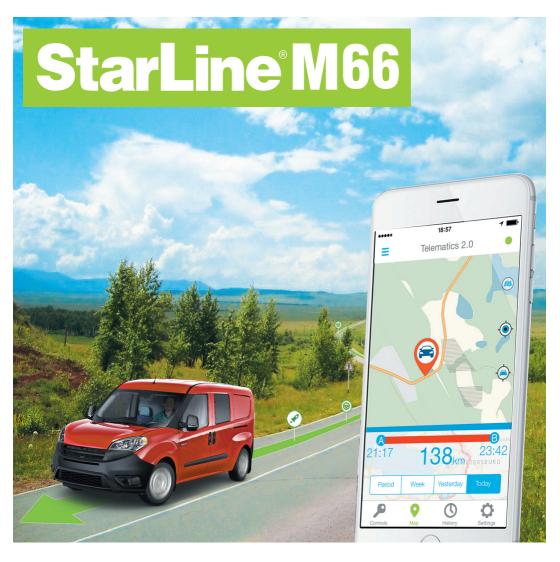

## **SMART TRACKER**

StarLine M66 GPS+GLONASS tracker designed to provide smart **monitoring** service and reliable anti-theft **protection** to private and commercial vehicle owners.

Welcome check the available features at **free** and intuitive monitoring service **starline.online** 

## StarLine M66

|                    |                | Features                            | Benefits                                                                                                                                                                               |
|--------------------|----------------|-------------------------------------|----------------------------------------------------------------------------------------------------------------------------------------------------------------------------------------|
| SMART SECURITY     | * (3)<br>SMART | BLUETOOTH<br>SMART<br>AUTHORIZATION | To start driving owner should pass authorization by a small waterproof wireless tag or smartphone with StarLine Key App (for iOS and Android smartphones with Bluetooth 4.2 and above) |
|                    | M              | ANTI-HIJACK                         | StarLine protects against theft and hijacking with safe engine blocking in motion if tag is not detected or by SMS command                                                             |
|                    | x 3D y         | SMART<br>3D SENSOR                  | Smart 3D control with remote settings registers shocks, car jacking-up, evacuation and evaluates driving style safety                                                                  |
|                    | HYPER          | HYPER<br>SENSITIVITY                | GPS+GLONASS receiver provides unique sensitivity and almost instant coordinates determination even in most challenging environmental conditions                                        |
|                    | ECO            | RECORD<br>ENERGY<br>EFFICIENCY      | StarLine guarantees low energy consumption, saving sufficient car battery charge up to 60 days in arm mode due to patented progressive technologies and firmware solutions             |
| CONVENIENT SERVICE | GPS<br>GLONASS | FREE<br>GPS+GLONASS<br>TRACKING     | Monitor your vehicle location with up to few meters accuracy at free and easy website starline.online or StarLine Mobile App                                                           |
|                    |                | GSM<br>TELEMATICS                   | GSM interface allows control over all secure and service functions, receive alarm status alerts to mobile phone and StarLine Mobile App                                                |
|                    | CAN            | CAN INTERFACE                       | Integrated CAN interface provides easy, convenient and safe tracker installation to modern cars with CAN bus                                                                           |
|                    |                | SMART<br>DIAGNOSTICS                | Save on vehicle diagnostics - receive notifications on vehicle status to mobile phone in StarLine App or at monitoring website starline.online                                         |
|                    | ± = 12-24V     | UNIVERSAL<br>VOLTAGE                | Universal power input matches both cars 12V and trucks 24V voltage                                                                                                                     |