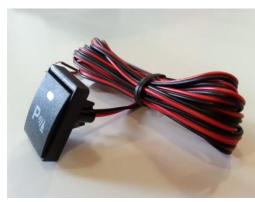

## New accessory/spare part available

**Vehicle:** Applicable to all vehicles

**Cobra product range:** To be used with Front parking aid system

Part number: RV3637EUSAA

**Spare part description:** On/off push button to activate/deactivate front parking aid system

**Advantages:** -OE style with "P" marking

-different from alarm push button, avoids risk of confusion in case both antitheft

and parking aid systems are installed on the same vehicle

-led is orange instead of red (red colour associated with emergency)