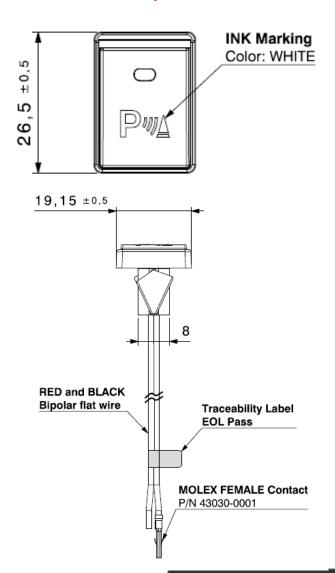

## New accessory/spare part available

**Vehicle:** Applicable to all vehicles

**Cobra product range:** To be used with Front parking aid system

Part number: RV3637EUSAA

**Spare part description:** On/off push button to activate/deactivate front parking aid system

## WORKING CONDITION

| GENERAL SPECIFICATION                     |                |
|-------------------------------------------|----------------|
| Operating Voltage                         | 8V - 16V       |
| Operating temperature                     | +85°C / -40°C  |
| Degree protection specification (IP code) | IP 40          |
| Weight                                    | 4,5g ±10%      |
| Mounting location                         | Passenger Room |