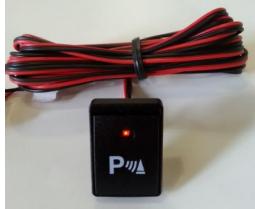

## New accessory/spare part available

**Vehicle:** Applicable to all vehicles

**Cobra product range:** To be used with Front parking aid system

Part number: RV3637EUSAA

**Spare part description:** On/off push button to activate/deactivate front parking aid system

**Advantages:** -OE style with "P" marking

-different from alarm push button, avoids risk of confusion in case both antitheft

and parking aid systems are installed on the same vehicle

-led is orange instead of red (red colour associated with emergency)