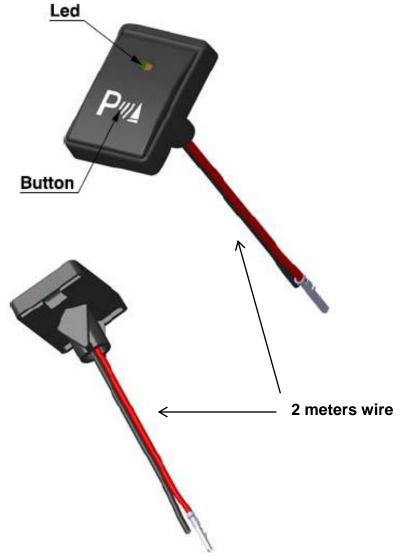

## New accessory/spare part available

**Vehicle:** Applicable to all vehicles

**Cobra product range:** To be used with Front parking aid system

Part number: RV3637EUSAA

**Spare part description:** On/off push button to activate/deactivate front parking aid system

**Advantages:** -OE style with "P" marking

-different from alarm push button, avoids risk of confusion in case both antitheft

and parking aid systems are installed on the same vehicle

-led is orange instead of red (red colour associated with emergency)