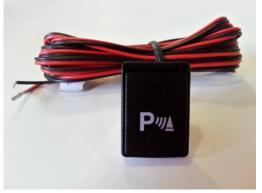

## New accessory/spare part available

**Vehicle:** Applicable to all vehicles

**Cobra product range:** To be used with Front parking aid system

Part number: RV3637EUSAA

**Spare part description:** On/off push button to activate/deactivate front parking aid system

**Advantages:** -OE style with "P" marking

-different from alarm push button, avoids risk of confusion in case both antitheft

and parking aid systems are installed on the same vehicle

-led is orange instead of red (red colour associated with emergency)