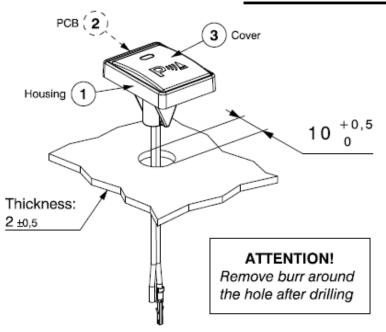

## WORKING CONDITION

| GENERAL SPECIFICATION                     |                |
|-------------------------------------------|----------------|
| Operating Voltage                         | 8V - 16V       |
| Operating temperature                     | +85°C / -40°C  |
| Degree protection specification (IP code) | IP 40          |
| Weight                                    | 4,5g ±10%      |
| Mounting location                         | Passenger Room |