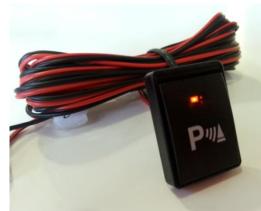

**Advantages:** -OE style with "P" marking

-different from alarm push button, avoids risk of confusion in case both antitheft

and parking aid systems are installed on the same vehicle

-led is orange instead of red (red colour associated with emergency)